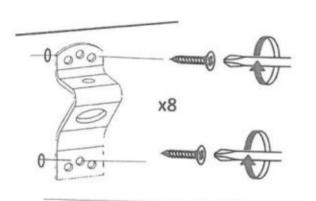

# BAÑERA RECTA ELEVABLE / BED FRAME RECTA WITH STORAGE

## Queen Size - QS









STEP 1.- ASSEMBLE BASE CARCASS



# STEP 2.- PLACE FLOOR BASES

`i . 'i







STEP 3.- MOUNT METAL SUPPORTS





# STEP 4.- SET HEIGHT REGULATER



#### STEP 5 .- FIX COMPASS TWO SIDE RAILS





NOTE: IMPORTANT DO NOT FIX THE PUMP AT THIS STAGE



SCREW

Common Co



## STEP 7 .- REGULATE TO BE COMPLETELY FLAT

CLOSE COMPASS AND PLACE FLAT SIMPLY ON TOP TO REGULATE HEIGHT





## STEP 8 .- SIX PUMP

"Thin tube of the hydraulic pump should face down"



## STEP 9 .- CONNECT SLAT OR UPHOLSTERED BASE TO COMPASS



# STEP 10 .- CLOSE STORAGE BED FROM THE MIDDLE

Do NOT close if you have not place the mattress on the slat frame FIRST





STEP 11 .- ATTACHE BASE TO HEADBOARD













CONTENTS OF THE BEDFRAME BOX





PLACE THE FITTINGS IN THE FOOT BOARDARD BOTH SIDERAILS











Scanned with CamScanner





UNION BETWEEN SIDERAILS WITH INTERIOR FOOTBOARD





ASSEMBLY METALLIC CROSSBARS WITH SI