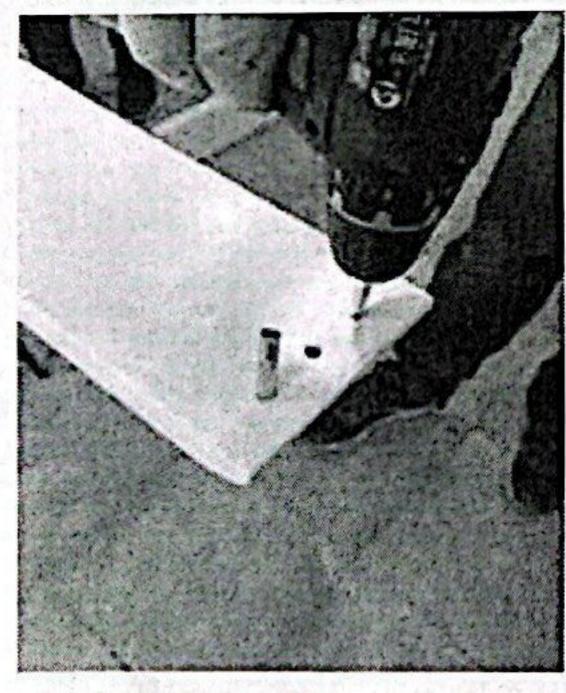

#### STEP 5 .- FIX COMPASS TWO SIDE RAILS

NOTE: IMPORTANT DO NOT FIX THE PUMP AT THIS STAGE

SCREW

Common Co