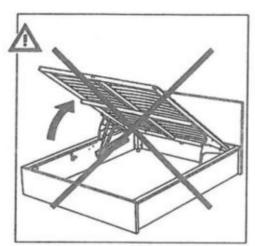

# STEP 10 .- CLOSE STORAGE BED FROM THE MIDDLE

Do NOT close if you have not place the mattress on the slat frame FIRST

STEP 11 .- ATTACHE BASE TO HEADBOARD

CONTENTS OF THE BEDFRAME BOX

PLACE THE FITTINGS IN THE FOOT BOARDARD BOTH SIDERAILS