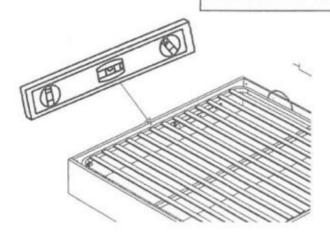

# BAÑERA RECTA ELEVABLE / BED FRAME RECTA WITH STORAGE

## Queen Size - QS









STEP 1.- ASSEMBLE BASE CARCASS



# STEP 2.- PLACE FLOOR BASES

`i . 'i







STEP 3.- MOUNT METAL SUPPORTS





# STEP 4.- SET HEIGHT REGULATER



#### STEP 5 .- FIX COMPASS TWO SIDE RAILS





NOTE: IMPORTANT DO NOT FIX THE PUMP AT THIS STAGE



SCREW

Common Co



## STEP 7 .- REGULATE TO BE COMPLETELY FLAT

CLOSE COMPASS AND PLACE FLAT SIMPLY ON TOP TO REGULATE HEIGHT





## STEP 8 .- SIX PUMP

"Thin tube of the hydraulic pump should face down"



## STEP 9 .- CONNECT SLAT OR UPHOLSTERED BASE TO COMPASS



# STEP 10 .- CLOSE STORAGE BED FROM THE MIDDLE

Do NOT close if you have not place the mattress on the slat frame FIRST





STEP 11 .- ATTACHE BASE TO HEADBOARD













CONTENTS OF THE BEDFRAME BOX





PLACE THE FITTINGS IN THE FOOT BOARDARD BOTH SIDERAILS











Scanned with CamScanner





UNION BETWEEN SIDERAILS WITH INTERIOR FOOTBOARD





ASSEMBLY METALLIC CROSSBARS WITH SIDERAILS