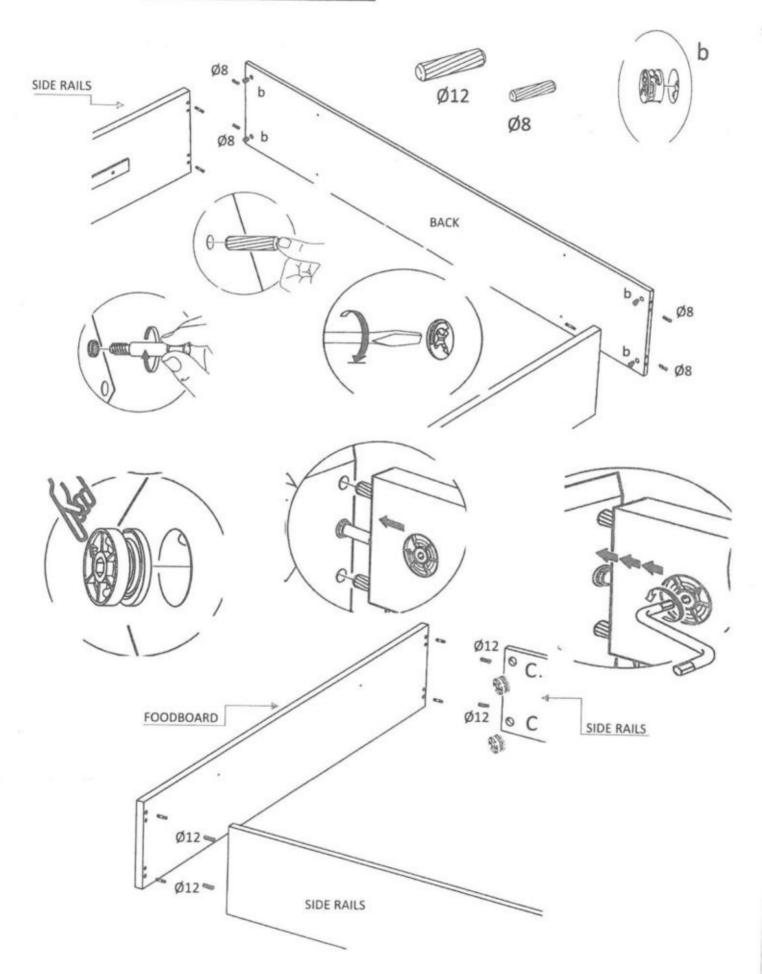

Scanned with CamScanner

UNION BETWEEN SIDERAILS WITH INTERIOR FOOTBOARD

ASSEMBLY METALLIC CROSSBARS WITH SIDERAILS