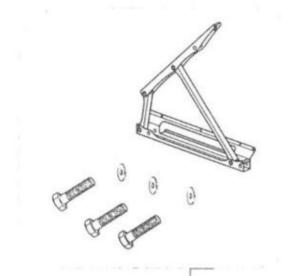

#### STEP 5 .- FIX COMPASS TWO SIDE RAILS

NOTE: IMPORTANT DO NOT FIX THE PUMP AT THIS STAGE

SCREW

Common Co