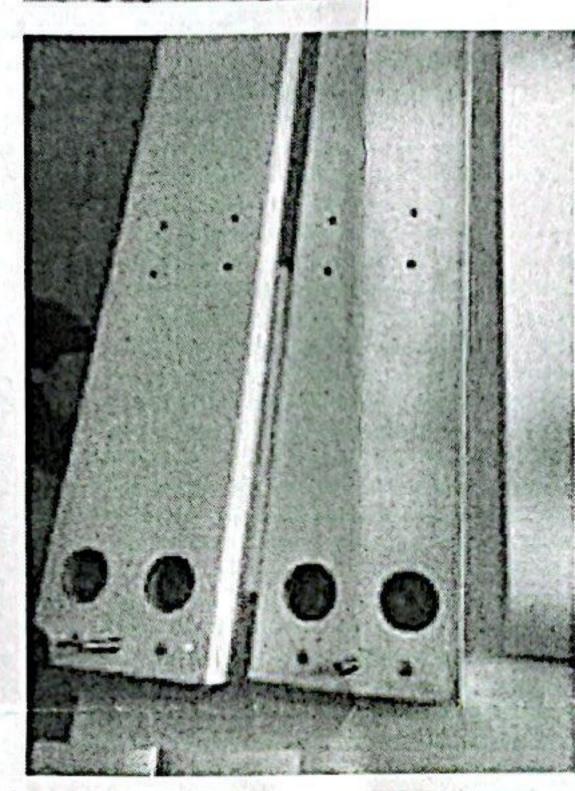

#### STEP 5 .- FIX COMPASS TWO SIDE RAILS

NOTE: IMPORTANT DO NOT FIX THE PUMP AT THIS STAGE

SCREW

Common Co