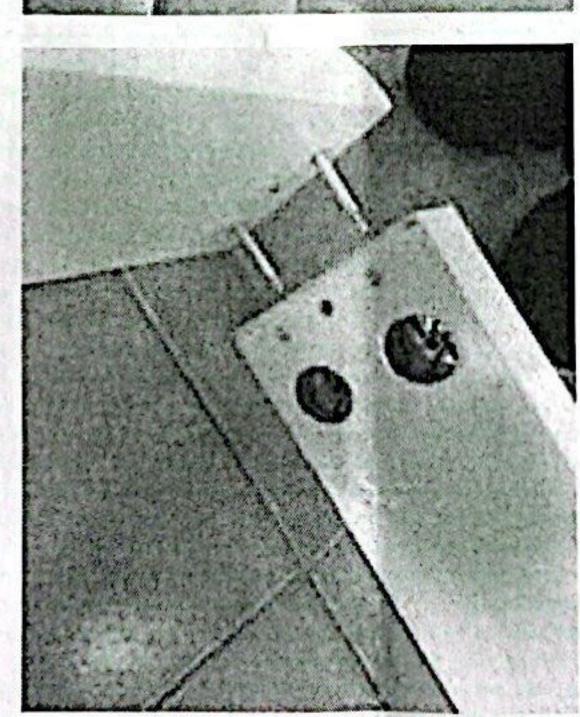

#### STEP 5 .- FIX COMPASS TWO SIDE RAILS

NOTE: IMPORTANT DO NOT FIX THE PUMP AT THIS STAGE

SCREW

Common Co