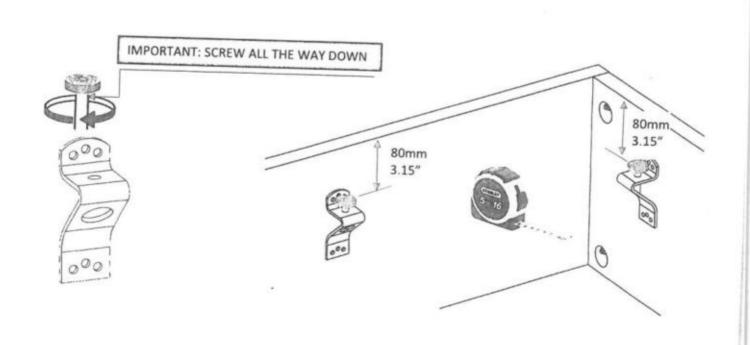

# BAÑERA RECTA ELEVABLE / BED FRAME RECTA WITH STORAGE

## Queen Size - QS









STEP 1.- ASSEMBLE BASE CARCASS



# STEP 2.- PLACE FLOOR BASES

`i . 'i







STEP 3.- MOUNT METAL SUPPORTS





# STEP 4.- SET HEIGHT REGULATER



#### STEP 5 .- FIX COMPASS TWO SIDE RAILS





NOTE: IMPORTANT DO NOT FIX THE PUMP AT THIS STAGE



SCREW

Common Co



## STEP 7 .- REGULATE TO BE COMPLETELY FLAT

CLOSE COMPASS AND PLACE FLAT SIMPLY ON TOP TO REGULATE HEIGHT





## STEP 8 .- SIX PUMP

"Thin tube of the hydraulic pump should face down"



## STEP 9 .- CONNECT SLAT OR UPHOLSTERED BASE TO COMPASS



# STEP 10 .- CLOSE STORAGE BED FROM THE MIDDLE

Do NOT close if you have not place the mattress on the slat frame FIRST





STEP 11 .- ATTACHE BASE TO HEADBOARD













CONTENTS OF THE BEDFRAME BOX





PLACE THE FITTINGS IN THE FOOT BOARDARD BOTH SIDERAILS











Scanned with CamScanner





UNION BETWEEN SIDERAILS WITH INTERIOR FOOTBOARD





ASSEMBLY METALLIC CROSSBARS WITH SIDERAILS