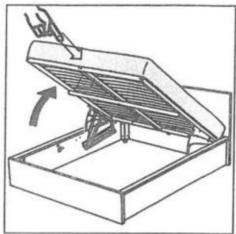

# STEP 10 .- CLOSE STORAGE BED FROM THE MIDDLE

Do NOT close if you have not place the mattress on the slat frame FIRST

STEP 11 .- ATTACHE BASE TO HEADBOARD

CONTENTS OF THE BEDFRAME BOX

PLACE THE FITTINGS IN THE FOOT BOARDARD BOTH SIDERAILS