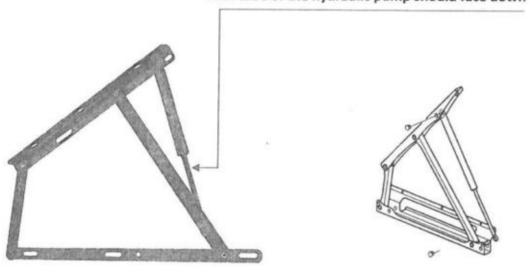

#### STEP 5 .- FIX COMPASS TWO SIDE RAILS

NOTE: IMPORTANT DO NOT FIX THE PUMP AT THIS STAGE

SCREW

Common Co

## STEP 8 .- SIX PUMP

"Thin tube of the hydraulic pump should face down"