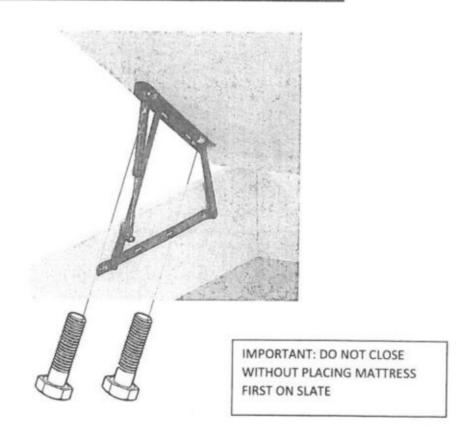

# STEP 10 .- CLOSE STORAGE BED FROM THE MIDDLE

Do NOT close if you have not place the mattress on the slat frame FIRST

STEP 11 .- ATTACHE BASE TO HEADBOARD

CONTENTS OF THE BEDFRAME BOX

PLACE THE FITTINGS IN THE FOOT BOARDARD BOTH SIDERAILS