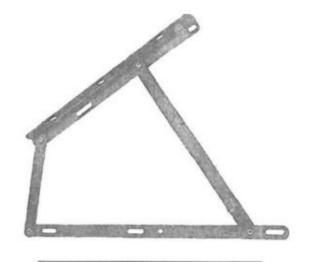

#### STEP 5 .- FIX COMPASS TWO SIDE RAILS

NOTE: IMPORTANT DO NOT FIX THE PUMP AT THIS STAGE

SCREW

Common Co