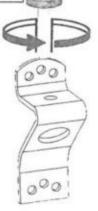

# BAÑERA RECTA ELEVABLE / BED FRAME RECTA WITH STORAGE

## Queen Size - QS









STEP 1.- ASSEMBLE BASE CARCASS



# STEP 2.- PLACE FLOOR BASES

`i . 'i







STEP 3.- MOUNT METAL SUPPORTS





# STEP 4.- SET HEIGHT REGULATER



#### STEP 5 .- FIX COMPASS TWO SIDE RAILS





NOTE: IMPORTANT DO NOT FIX THE PUMP AT THIS STAGE



SCREW

Common Co



## STEP 7 .- REGULATE TO BE COMPLETELY FLAT

CLOSE COMPASS AND PLACE FLAT SIMPLY ON TOP TO REGULATE HEIGHT





## STEP 8 .- SIX PUMP

"Thin tube of the hydraulic pump should face down"



## STEP 9 .- CONNECT SLAT OR UPHOLSTERED BASE TO COMPASS



# STEP 10 .- CLOSE STORAGE BED FROM THE MIDDLE

Do NOT close if you have not place the mattress on the slat frame FIRST





STEP 11 .- ATTACHE BASE TO HEADBOARD













CONTENTS OF THE BEDFRAME BOX





PLACE THE FITTINGS IN THE FOOT BOARDARD BOTH SIDERAILS











Scanned with CamScanner





UNION BETWEEN SIDERAILS WITH INTERIOR FOOTBOARD





ASSEMBLY METALLIC CROSSBARS WITH SIDERAILS