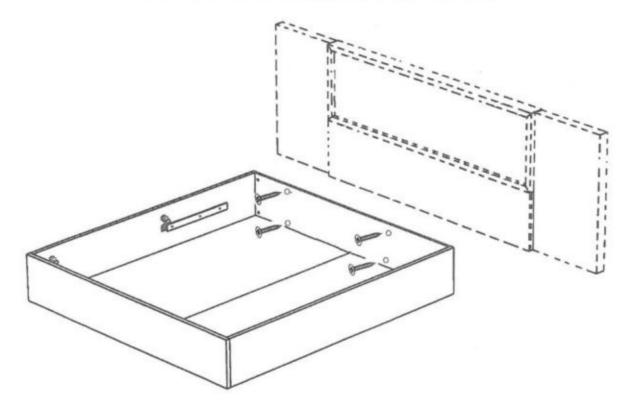

# BAÑERA RECTA ELEVABLE / BED FRAME RECTA WITH STORAGE

## Queen Size - QS









STEP 1.- ASSEMBLE BASE CARCASS



# STEP 2.- PLACE FLOOR BASES

`i . 'i







STEP 3.- MOUNT METAL SUPPORTS





# STEP 4.- SET HEIGHT REGULATER



#### STEP 5 .- FIX COMPASS TWO SIDE RAILS





NOTE: IMPORTANT DO NOT FIX THE PUMP AT THIS STAGE



SCREW

Common Co



## STEP 7 .- REGULATE TO BE COMPLETELY FLAT

CLOSE COMPASS AND PLACE FLAT SIMPLY ON TOP TO REGULATE HEIGHT





## STEP 8 .- SIX PUMP

"Thin tube of the hydraulic pump should face down"



## STEP 9 .- CONNECT SLAT OR UPHOLSTERED BASE TO COMPASS



# STEP 10 .- CLOSE STORAGE BED FROM THE MIDDLE

Do NOT close if you have not place the mattress on the slat frame FIRST





STEP 11 .- ATTACHE BASE TO HEADBOARD













CONTENTS OF THE BEDFRAME BOX





PLACE THE FITTINGS IN THE FOOT BOARDARD BOTH SIDERAILS











Scanned with CamScanner





UNION BETWEEN SIDERAILS WITH INTERIOR FOOTBOARD





ASSEMBLY METALLIC CROSSBARS WITH SIDERAILS