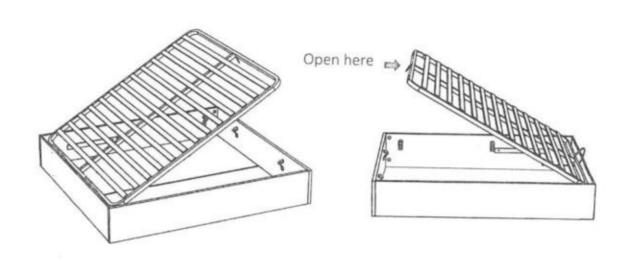

# STEP 10 .- CLOSE STORAGE BED FROM THE MIDDLE

Do NOT close if you have not place the mattress on the slat frame FIRST

STEP 11 .- ATTACHE BASE TO HEADBOARD

CONTENTS OF THE BEDFRAME BOX

PLACE THE FITTINGS IN THE FOOT BOARDARD BOTH SIDERAILS