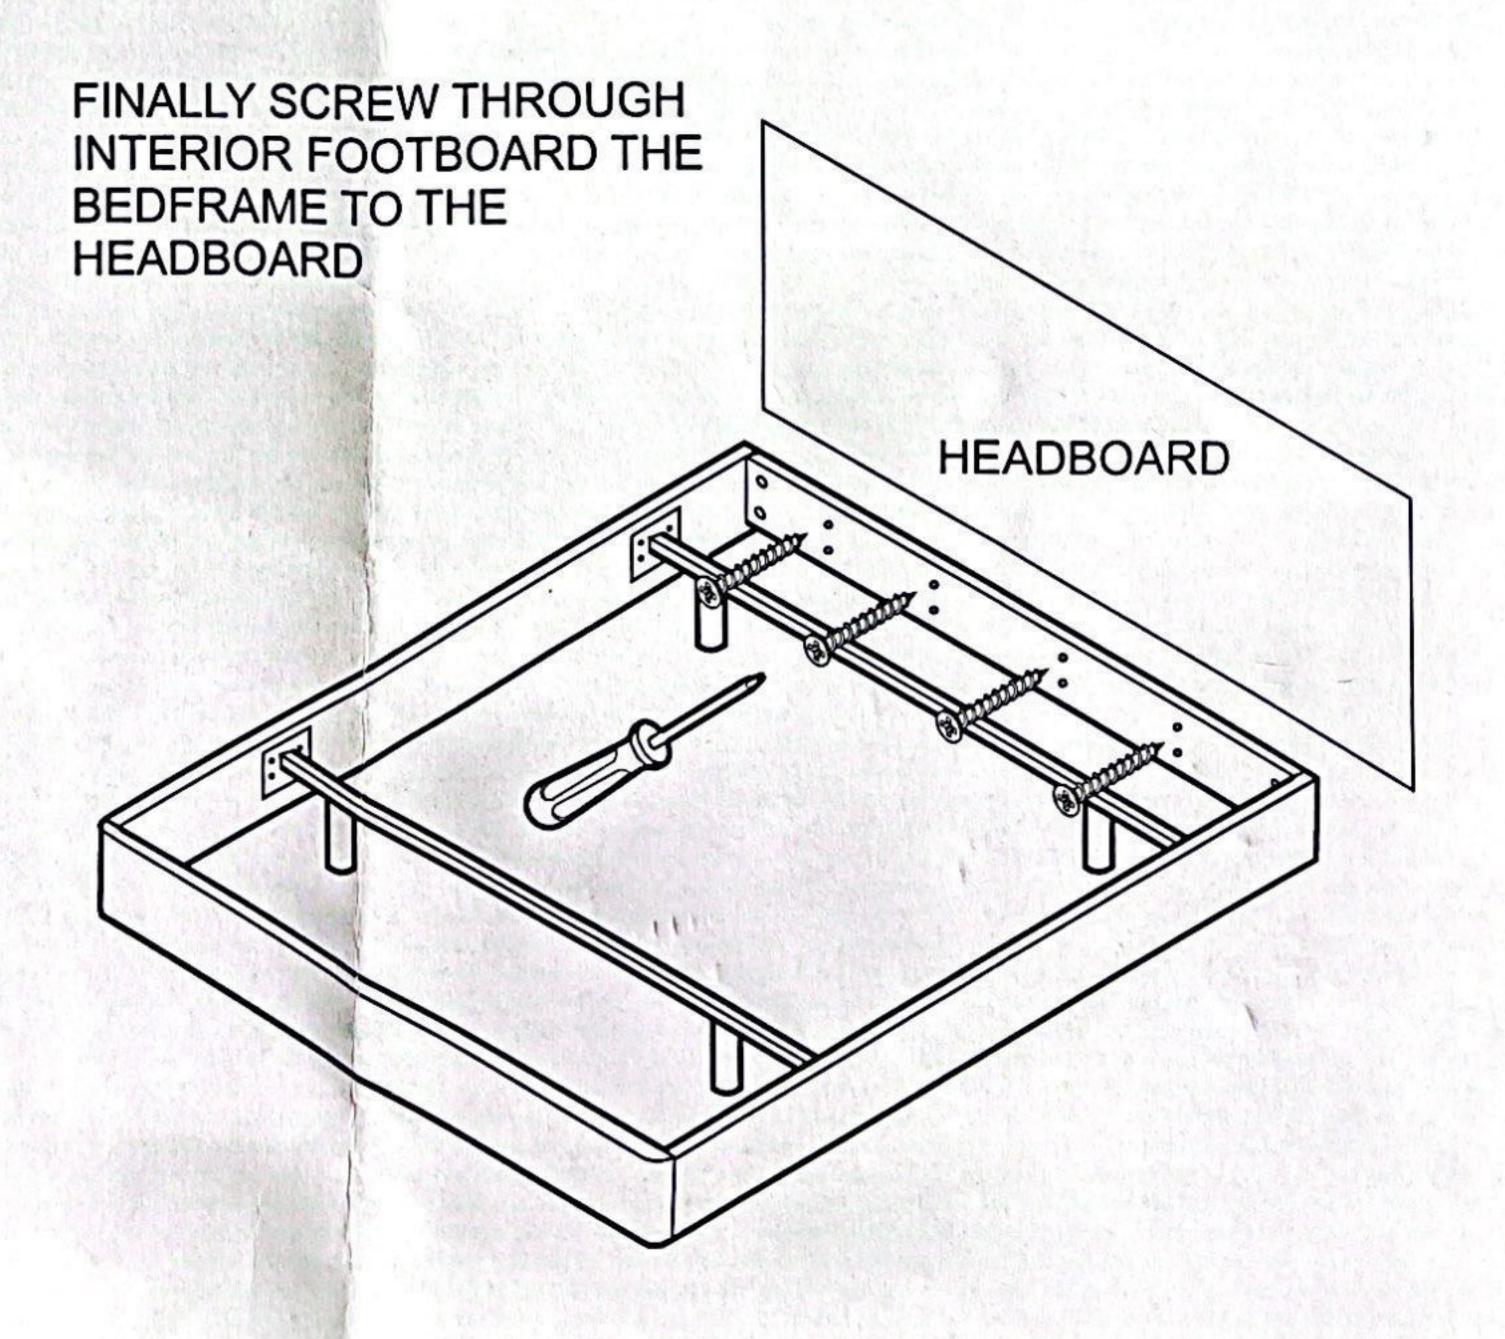

# STEP 10 .- CLOSE STORAGE BED FROM THE MIDDLE

Do NOT close if you have not place the mattress on the slat frame FIRST

STEP 11 .- ATTACHE BASE TO HEADBOARD

CONTENTS OF THE BEDFRAME BOX

PLACE THE FITTINGS IN THE FOOT BOARDARD BOTH SIDERAILS