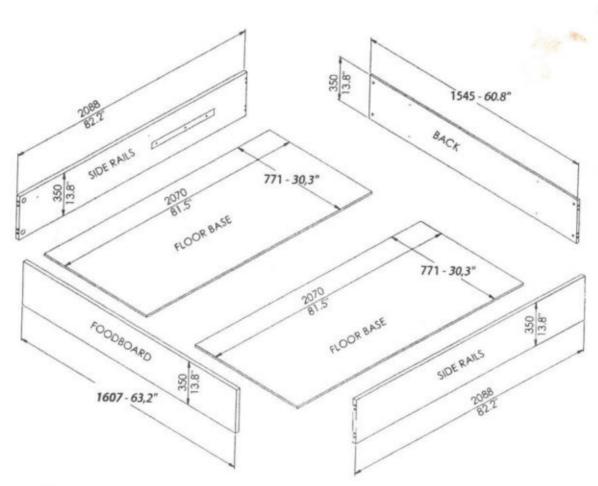

# BAÑERA RECTA ELEVABLE / BED FRAME RECTA WITH STORAGE

## Queen Size - QS

STEP 1.- ASSEMBLE BASE CARCASS