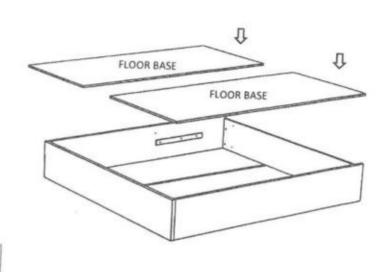

# BAÑERA RECTA ELEVABLE / BED FRAME RECTA WITH STORAGE

## Queen Size - QS









STEP 1.- ASSEMBLE BASE CARCASS



# STEP 2.- PLACE FLOOR BASES

`i . 'i







STEP 3.- MOUNT METAL SUPPORTS





# STEP 4.- SET HEIGHT REGULATER



#### STEP 5 .- FIX COMPASS TWO SIDE RAILS





NOTE: IMPORTANT DO NOT FIX THE PUMP AT THIS STAGE



SCREW

Common Co



## STEP 7 .- REGULATE TO BE COMPLETELY FLAT

CLOSE COMPASS AND PLACE FLAT SIMPLY ON TOP TO REGULATE HEIGHT





## STEP 8 .- SIX PUMP

"Thin tube of the hydraulic pump should face down"



## STEP 9 .- CONNECT SLAT OR UPHOLSTERED BASE TO COMPASS



# STEP 10 .- CLOSE STORAGE BED FROM THE MIDDLE

Do NOT close if you have not place the mattress on the slat frame FIRST





STEP 11 .- ATTACHE BASE TO HEADBOARD













CONTENTS OF THE BEDFRAME BOX





PLACE THE FITTINGS IN THE FOOT BOARDARD BOTH SIDERAILS











Scanned with CamScanner





UNION BETWEEN SIDERAILS WITH INTERIOR FOOTBOARD