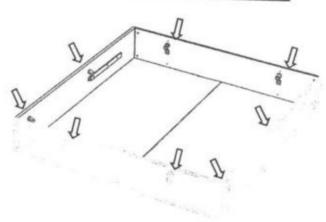

# BAÑERA RECTA ELEVABLE / BED FRAME RECTA WITH STORAGE

## Queen Size - QS









STEP 1.- ASSEMBLE BASE CARCASS



# STEP 2.- PLACE FLOOR BASES

`i . 'i







STEP 3.- MOUNT METAL SUPPORTS





# STEP 4.- SET HEIGHT REGULATER



#### STEP 5 .- FIX COMPASS TWO SIDE RAILS





NOTE: IMPORTANT DO NOT FIX THE PUMP AT THIS STAGE



SCREW

Common Co



## STEP 7 .- REGULATE TO BE COMPLETELY FLAT

CLOSE COMPASS AND PLACE FLAT SIMPLY ON TOP TO REGULATE HEIGHT





## STEP 8 .- SIX PUMP

"Thin tube of the hydraulic pump should face down"



## STEP 9 .- CONNECT SLAT OR UPHOLSTERED BASE TO COMPASS



# STEP 10 .- CLOSE STORAGE BED FROM THE MIDDLE

Do NOT close if you have not place the mattress on the slat frame FIRST





STEP 11 .- ATTACHE BASE TO HEADBOARD













CONTENTS OF THE BEDFRAME BOX





PLACE THE FITTINGS IN THE FOOT BOARDARD BOTH SIDERAILS











Scanned with CamScanner





UNION BETWEEN SIDERAILS WITH INTERIOR FOOTBOARD





ASSEMBLY METALLIC CROSSBARS WITH SIDE